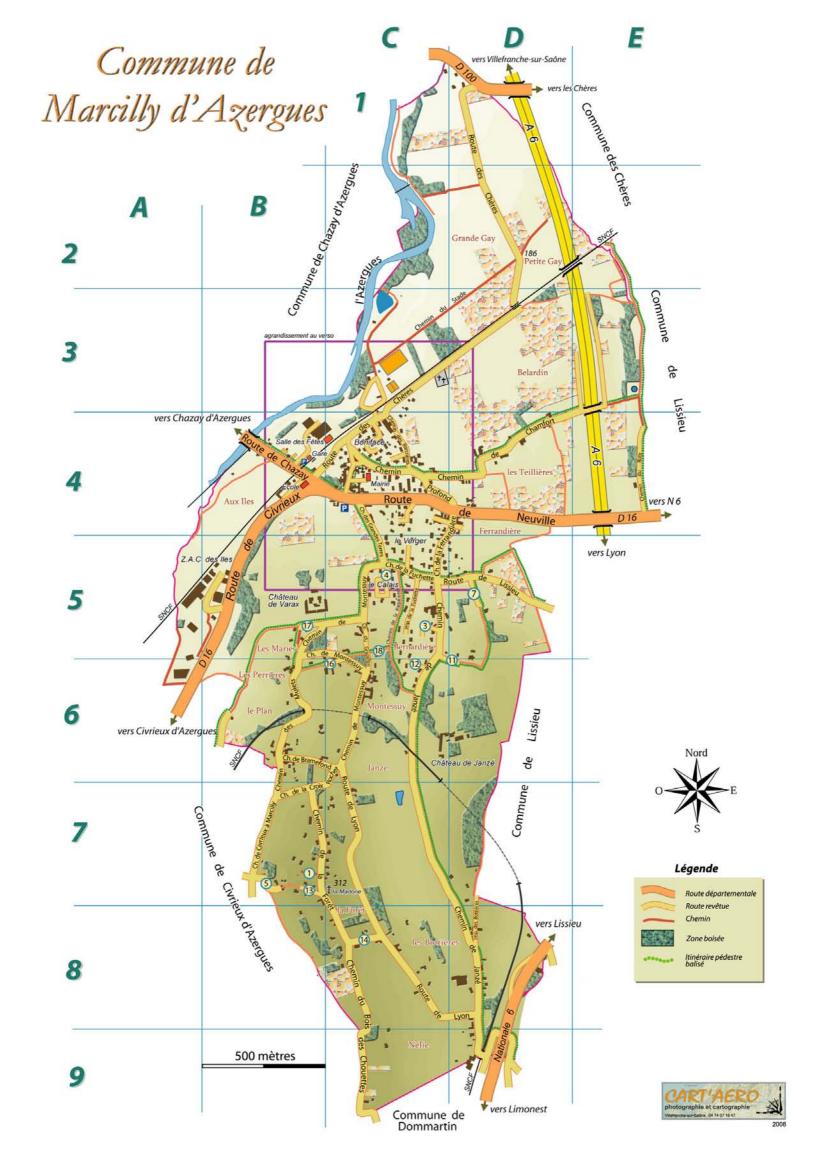

# **INDEX DES RUES**

| AVONE (Impasse d' )                      | B7 ①     |  |
|------------------------------------------|----------|--|
| BELARDIN (Lieu-dit)                      | D3       |  |
| BERGAMOTE (Impasse de la)                | C4 ②     |  |
| BERNARDIERE (Impasse de la)              | C5 3     |  |
| BOIS DES CHOUETTES (Chemin du)           | C8-C9    |  |
| BONIFACE (Impasse)                       | C4       |  |
| BOTTIERES (Impasse des)                  | D8       |  |
| BOTTIERES (Lieu-dit les)                 | C8       |  |
| BRAMEFOND (Chemin de)                    | B6 4     |  |
| CALAIS (Impasse le)                      | C5 ⑤     |  |
| CARRIERE (Impasse de la)                 | B7       |  |
| CHAMPFORT (Chemin de)                    | C4-D4    |  |
| CHAZAY (Route de)                        | B4       |  |
| CHERES (Route des)                       | C4-D1    |  |
| CIVRIEUX (Route de)                      | B4-B5    |  |
| CIVRIEUX à MARCILLY (Chemin de)          | B7       |  |
| CROIX ROCHET (Chemin de la)              | B7       |  |
| EGLISE (Place de l')                     | C4 6     |  |
| EGLISE (Rue de l')                       | C4       |  |
| EGLISE (Ruelle de l')                    | C4       |  |
| FAVELIERES (Impasse des)                 | D5 🕖     |  |
| FERRANDIERE (Chemin de la)               | C4-C5    |  |
| FERRANDS (Impasse des)                   | D4 (8)   |  |
| FORET (Chemin de la)                     | B7-C8    |  |
| FOUR (Impasse du)                        | C4 9     |  |
| FUCHETTE (Chemin de la)                  | C5       |  |
| FUCHETTE (Impasse de la)                 | C5       |  |
| GARE (Avenue de la)                      | B4 00    |  |
| GRANDE GAY (Lieu-dit)                    | D2       |  |
| GRANDES TERRES (Chemin des)              | C4-C5    |  |
| GRANDES VIGNES (Montée des)              | D5 (1)   |  |
| GRAPILLON (Chemin du)                    | C5<br>B4 |  |
| ILES (Lieu-dit aux)                      | C5-D8    |  |
| JANZE (Chemin de)                        | C5-D8    |  |
| JANZE (Impasse de)<br>LISSIEU (Route de) | C5-D5    |  |
| LYON (Route de)                          | C6-D9    |  |
| LI OH (House de)                         | CO-D3    |  |

| MADONE (Impasse de la)    | В7    | (3)  |
|---------------------------|-------|------|
| MADONE (Montée de la)     | C8    | 14   |
| MAIRIE (Impasse de la)    | C4    | 15   |
| MARIES (Chemin des)       | C6    | 16   |
| MARIES (Impasse des)      | B5    | 07   |
| MONTESSUY (Chemin de)     | B5-C5 |      |
| MONTESSUY (Impasse de)    | C6    | (18) |
| MULETS (Chemin des)       | B7-B6 |      |
| NATIONALE 6 (Route)       | D8-D9 |      |
| NELIE (Lieu-dit)          | C9    |      |
| NEUVILLE (Route de)       | C4-E4 |      |
| PERRIERES (Lieu-dit les)  | B6    |      |
| PETITE GAY (Lieu-dit)     | D2    |      |
| PLAN (Lieu-dit le)        | B6    |      |
| POMMIERS ET POIRIERS      | C4    | 19   |
| (Impasse des)             |       |      |
| PROFOND (Chemin)          | C4    |      |
| RAQUINIERE (Chemin de la) | C5    |      |
| RONZIERES (Chemin des)    | C4    |      |
| ROTY (Chemin du)          | E4    |      |
| STADE (Chemin du)         | C3-D2 |      |
| TEILLIERES (Lieu-dit les) | D4    |      |
| TILLEULS (Place des)      | C4    | 20   |
| VERGER (Impasse du)       | C5    | 21   |

## Lotissements

| BERGAMOTE (La)             | C4 |
|----------------------------|----|
| BONIFACE                   | C4 |
| CALAIS (Le)                | C5 |
| FUCHETTE (La)              | C5 |
| POMMIERS ET POIRIERS (Les) | C4 |
| VALLON (Le)                | C4 |
| VERGER (Le)                | C5 |