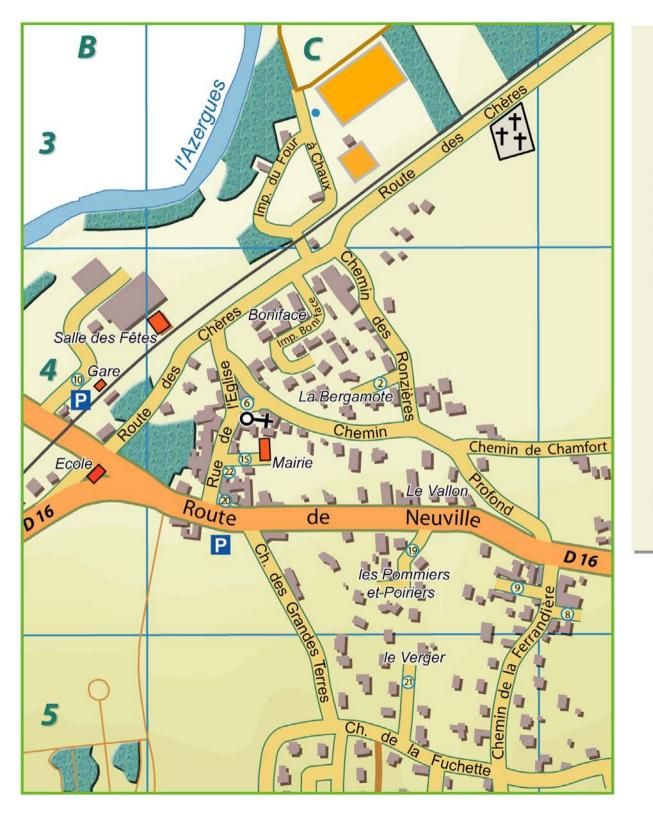

# **INDEX DES RUES**

| AVONE (Impasse d' )                      | B7 ①     |  |
|------------------------------------------|----------|--|
| BELARDIN (Lieu-dit)                      | D3       |  |
| BERGAMOTE (Impasse de la)                | C4 ②     |  |
| BERNARDIERE (Impasse de la)              | C5 3     |  |
| BOIS DES CHOUETTES (Chemin du)           | C8-C9    |  |
| BONIFACE (Impasse)                       | C4       |  |
| BOTTIERES (Impasse des)                  | D8       |  |
| BOTTIERES (Lieu-dit les)                 | C8       |  |
| BRAMEFOND (Chemin de)                    | B6 4     |  |
| CALAIS (Impasse le)                      | C5 ⑤     |  |
| CARRIERE (Impasse de la)                 | B7       |  |
| CHAMPFORT (Chemin de)                    | C4-D4    |  |
| CHAZAY (Route de)                        | B4       |  |
| CHERES (Route des)                       | C4-D1    |  |
| CIVRIEUX (Route de)                      | B4-B5    |  |
| CIVRIEUX à MARCILLY (Chemin de)          | B7       |  |
| CROIX ROCHET (Chemin de la)              | B7       |  |
| EGLISE (Place de l')                     | C4 6     |  |
| EGLISE (Rue de l')                       | C4       |  |
| EGLISE (Ruelle de l')                    | C4       |  |
| FAVELIERES (Impasse des)                 | D5 🕖     |  |
| FERRANDIERE (Chemin de la)               | C4-C5    |  |
| FERRANDS (Impasse des)                   | D4 (8)   |  |
| FORET (Chemin de la)                     | B7-C8    |  |
| FOUR (Impasse du)                        | C4 9     |  |
| FUCHETTE (Chemin de la)                  | C5       |  |
| FUCHETTE (Impasse de la)                 | C5       |  |
| GARE (Avenue de la)                      | B4 00    |  |
| GRANDE GAY (Lieu-dit)                    | D2       |  |
| GRANDES TERRES (Chemin des)              | C4-C5    |  |
| GRANDES VIGNES (Montée des)              | D5 (1)   |  |
| GRAPILLON (Chemin du)                    | C5<br>B4 |  |
| ILES (Lieu-dit aux)                      | C5-D8    |  |
| JANZE (Chemin de)                        | C5-D8    |  |
| JANZE (Impasse de)<br>LISSIEU (Route de) | C5-D5    |  |
| LYON (Route de)                          | C6-D9    |  |
| LI OH (House de)                         | CO-D3    |  |

| MADONE (Impasse de la)    | В7    | (3)  |
|---------------------------|-------|------|
| MADONE (Montée de la)     | C8    | 14   |
| MAIRIE (Impasse de la)    | C4    | 15   |
| MARIES (Chemin des)       | C6    | 16   |
| MARIES (Impasse des)      | B5    | 07   |
| MONTESSUY (Chemin de)     | B5-C5 |      |
| MONTESSUY (Impasse de)    | C6    | (18) |
| MULETS (Chemin des)       | B7-B6 |      |
| NATIONALE 6 (Route)       | D8-D9 |      |
| NELIE (Lieu-dit)          | C9    |      |
| NEUVILLE (Route de)       | C4-E4 |      |
| PERRIERES (Lieu-dit les)  | B6    |      |
| PETITE GAY (Lieu-dit)     | D2    |      |
| PLAN (Lieu-dit le)        | B6    |      |
| POMMIERS ET POIRIERS      | C4    | 19   |
| (Impasse des)             |       |      |
| PROFOND (Chemin)          | C4    |      |
| RAQUINIERE (Chemin de la) | C5    |      |
| RONZIERES (Chemin des)    | C4    |      |
| ROTY (Chemin du)          | E4    |      |
| STADE (Chemin du)         | C3-D2 |      |
| TEILLIERES (Lieu-dit les) | D4    |      |
| TILLEULS (Place des)      | C4    | 20   |
| VERGER (Impasse du)       | C5    | 21   |

## Lotissements

| BERGAMOTE (La)             | C4 |
|----------------------------|----|
| BONIFACE                   | C4 |
| CALAIS (Le)                | C5 |
| FUCHETTE (La)              | C5 |
| POMMIERS ET POIRIERS (Les) | C4 |
| VALLON (Le)                | C4 |
| VERGER (Le)                | C5 |